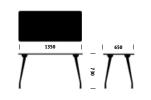

## Specs

**Desk Height** 730mm with glides offering 30mm of adjustment

#### Work Surface Dimensions

Depth: 650 mm Width: 1350 mm Thickness: 25 mm