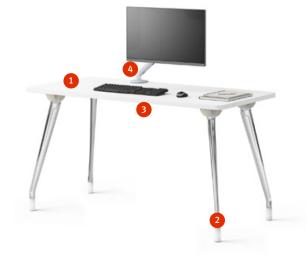

# **Key Features**

- 1. Melamine tops Easily cleanable with long-lasting durability
- 2. Adjustable feet 30mm adjustment for a perfectly level surface
- 3. Cable Management Choice of two options which can be added to organise cables beneath the desk. (Can be retrofitted by the user)
- 4. Technology Support AbakEnvironments Desks are compatible with monitor arms and other work tools