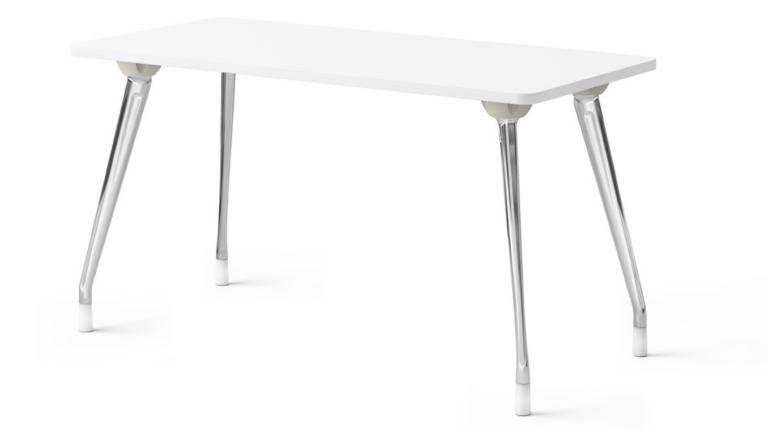

# **AbakEnvironments Desk**

The AbakEnvironments Desk looks as smart as it works. The slender profile pairs with polished legs and translucent feet for an elegant and contemporary look.

#### Benefits

A simple self-assembly single desk for the home office with AbakEnvironments' elegant aesthetic.

- Available in standard melamine top finishes
- Polished aluminium legs as standard
- Delivered in two packages complete with assembly instructions
- Easily assembled by the user with hand tools